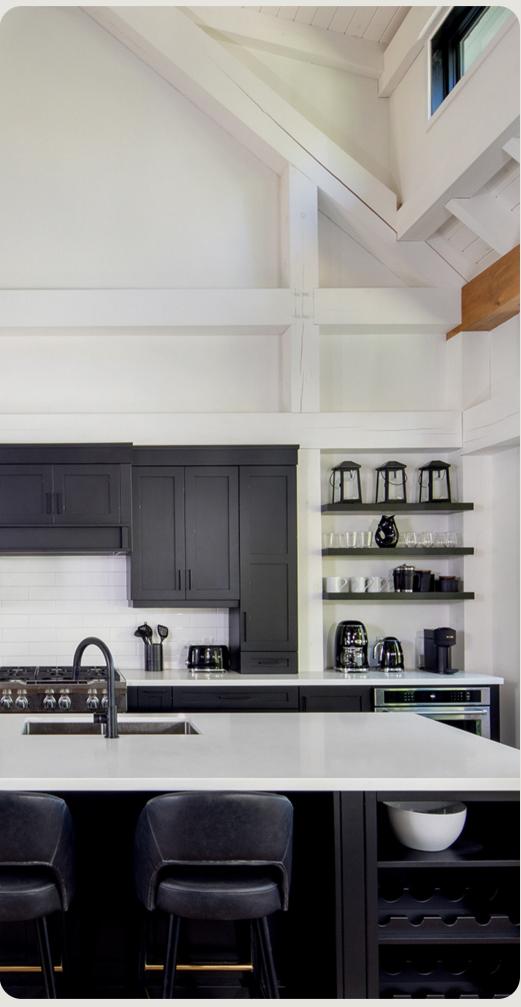

- 12. Custom vent covers
  - a. Aria vent in floor or tile
  - b. Drywall air return vent cover
- 13. Kitchen Upgrades
  - a. <u>Custom storage</u>
  - b. Corner cabinet pull-out
  - c. Waterfall edge countertops
  - d. <u>Under cabinet lighting</u>
  - e. Custom hood vent
  - f. Wine rack and/or bar fridge
  - g. Roll-out shelves & pull-out storage
  - h. Pop-out appliances
  - i. Trach/recycling sorter
  - j. Conducive stovetop built into countertop
  - k. Panel ready appliances