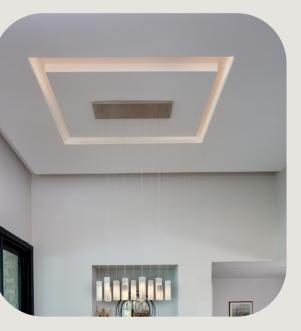

10. Custom ceiling/wall details

- a. Ceiling details
  - i. Coffered ceiling
  - ii. Bulkhead with recessed lighting
  - iii. Tongue & groove (painted/stained)
- b. Wall details
  - i. Shiplap
  - ii. Trim accent walls
  - iii. Tiled walls
- c. High ceilings on main floor and/or in basement
- 11. Flooring/tile details
  - a. Herringbone pattern for flooring and/or tileb. Linear drains/linear drains with tile inserts