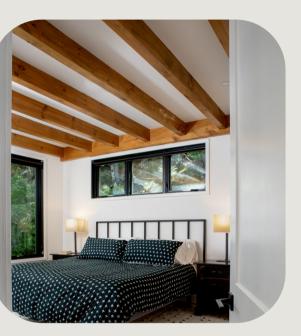

10. Custom ceiling/wall details

- a. Ceiling details
  - i. Coffered ceiling
  - ii. Bulkhead with recessed lighting
  - iii. Tongue & groove (painted/stained)
- b. Wall details
  - i. Shiplap
  - ii. Trim accent walls
  - iii. Tiled walls
- c. High ceilings on main floor and/or in basement
- 11. Flooring/tile details
  - a. Herringbone pattern for flooring and/or tileb. Linear drains/linear drains with tile inserts