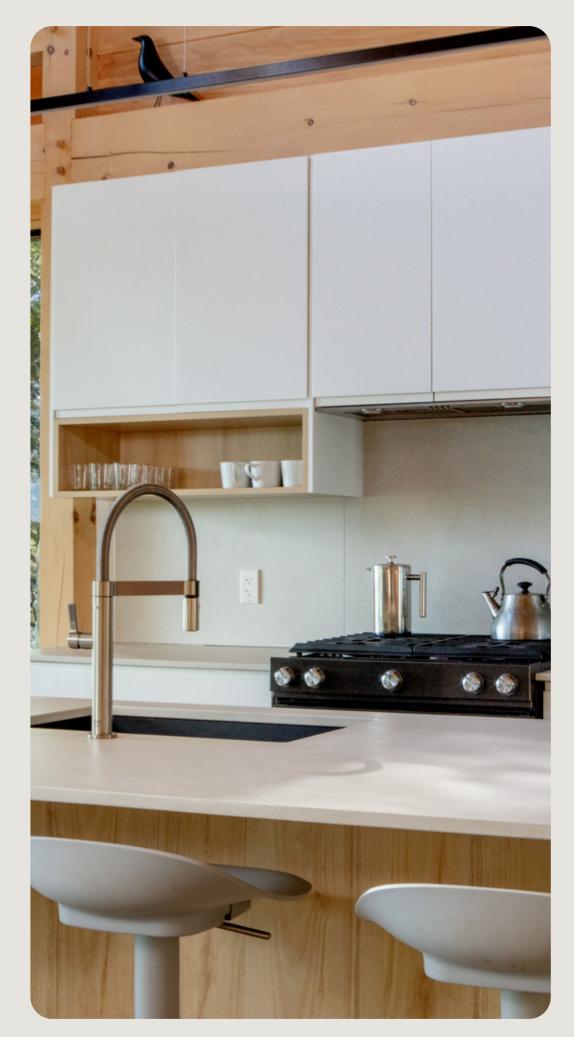

- 12. Custom vent covers
  - a. Aria vent in floor or tile
  - b. Drywall air return vent cover
- 13. Kitchen Upgrades
  - a. <u>Custom storage</u>
  - b. Corner cabinet pull-out
  - c. Waterfall edge countertops
  - d. <u>Under cabinet lighting</u>
  - e. Custom hood vent
  - f. Wine rack and/or bar fridge
  - g. Roll-out shelves & pull-out storage
  - h. Pop-out appliances
  - i. Trach/recycling sorter
  - j. Conducive stovetop built into countertop
  - k. Panel ready appliances