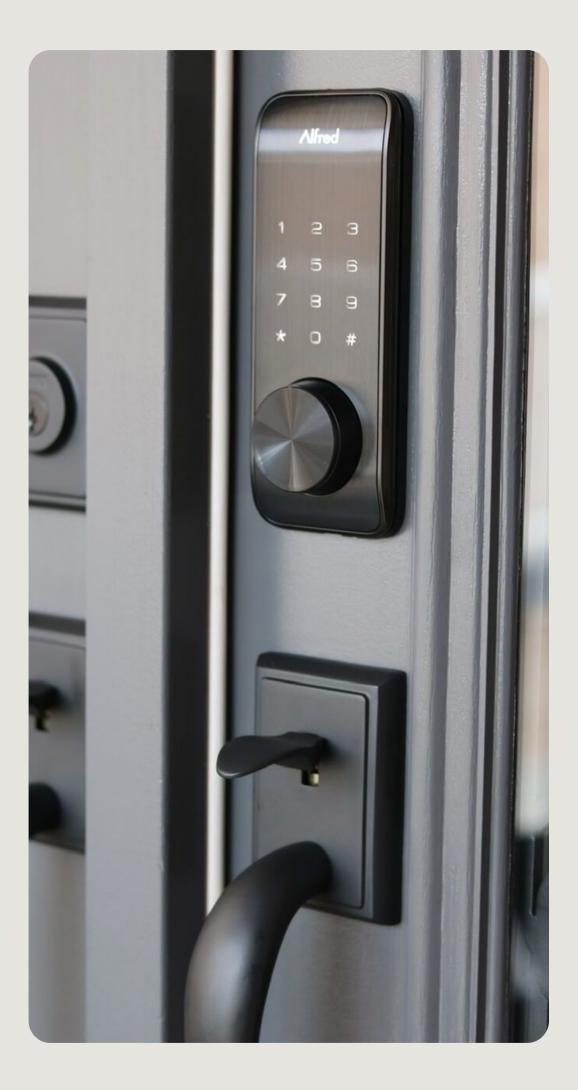

## 14. Custom plugs/outlets

- a. Smart home switches
- b. Custom colours
- c. Custom install options
- 15. Interior trim & door upgrades
  - a. Taller interior doors (8 ft)
  - b. Slab doors in different woods
  - c. Taller baseboards
- 16. Shower Upgrades
  - a. Curbless shower
  - b. Steam shower
  - c. Jets
  - d. Niche
  - e. Lights
  - f. Smart Features