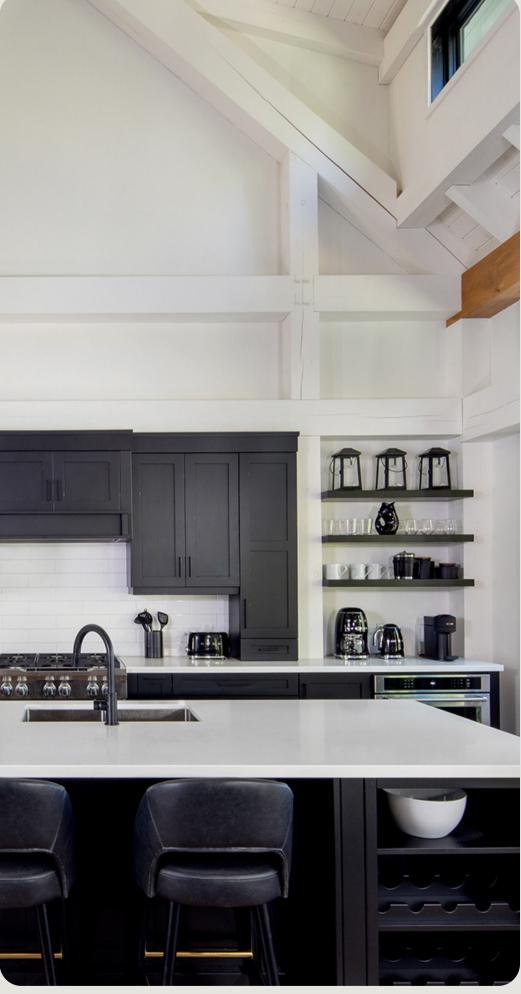

- 12. Custom vent covers
  - a. Aria vent in floor or tile
  - b. Drywall air return vent cover
- 13. Kitchen Upgrades
  - a. <u>Custom storage</u>
  - b. Corner cabinet pull-out
  - c. Waterfall edge countertops
  - d. <u>Under cabinet lighting</u>
  - e. Custom hood vent
  - f. Wine rack and/or bar fridge
  - g. Roll-out shelves & pull-out storage
  - h. Pop-out appliances
  - i. Trach/recycling sorter
  - j. Conducive stovetop built into countertop
  - k. Panel ready appliances