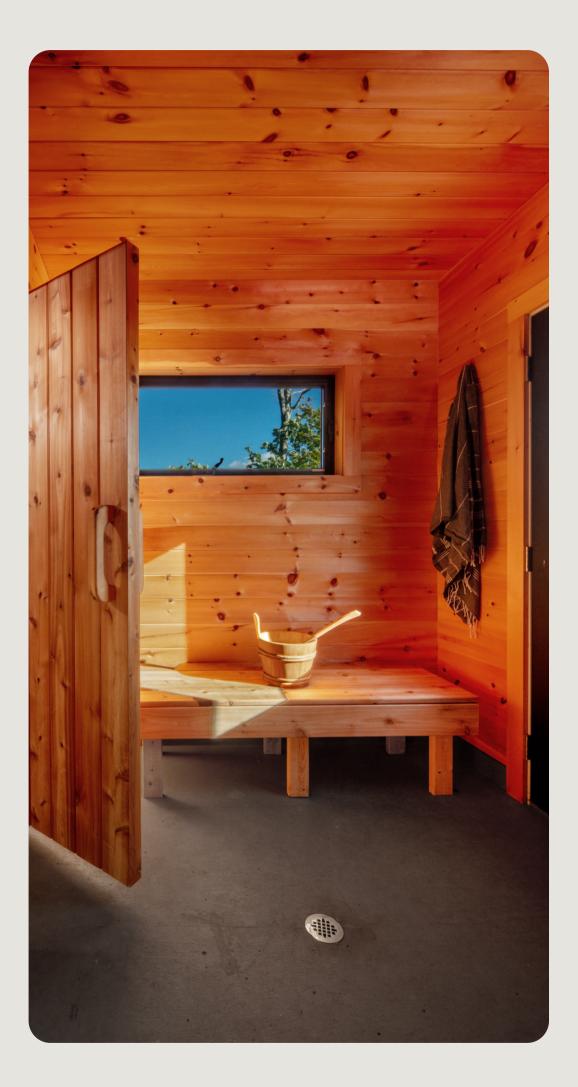

- 17. Dog wash in laundry room
- 18. Sauna
- 19. Hot tub
- 20. Glass railings
- 21. Heated driveway
- 22. Epoxy Garage floor
- 23. Polish concrete patio
- 24. Screened-in porch
- 25. Off the grid options
  - a. Solar Panels
  - b. Geothermal heat