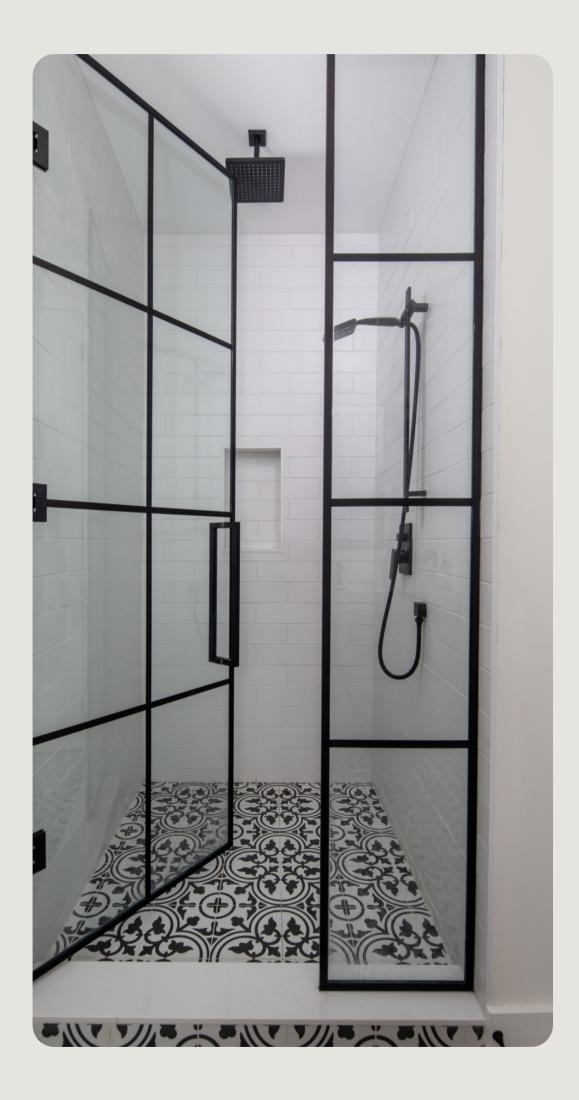

## 14. Custom plugs/outlets

- a. Smart home switches
- b. Custom colours
- c. Custom install options
- 15. Interior trim & door upgrades
  - a. Taller interior doors (8 ft)
  - b. Slab doors in different woods
  - c. Taller baseboards
- 16. Shower Upgrades
  - a. Curbless shower
  - b. Steam shower
  - c. Jets
  - d. Niche
  - e. Lights
  - f. Smart Features