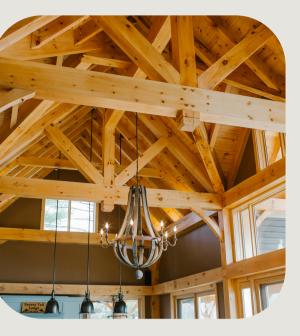

10. Custom ceiling/wall details

- a. Ceiling details
  - i. Coffered ceiling
  - ii. Bulkhead with recessed lighting
  - iii. Tongue & groove (painted/stained)
- b. Wall details
  - i. Shiplap
  - ii. Trim accent walls
  - iii. Tiled walls
- c. High ceilings on main floor and/or in basement
- 11. Flooring/tile details
  - a. Herringbone pattern for flooring and/or tileb. Linear drains/linear drains with tile inserts